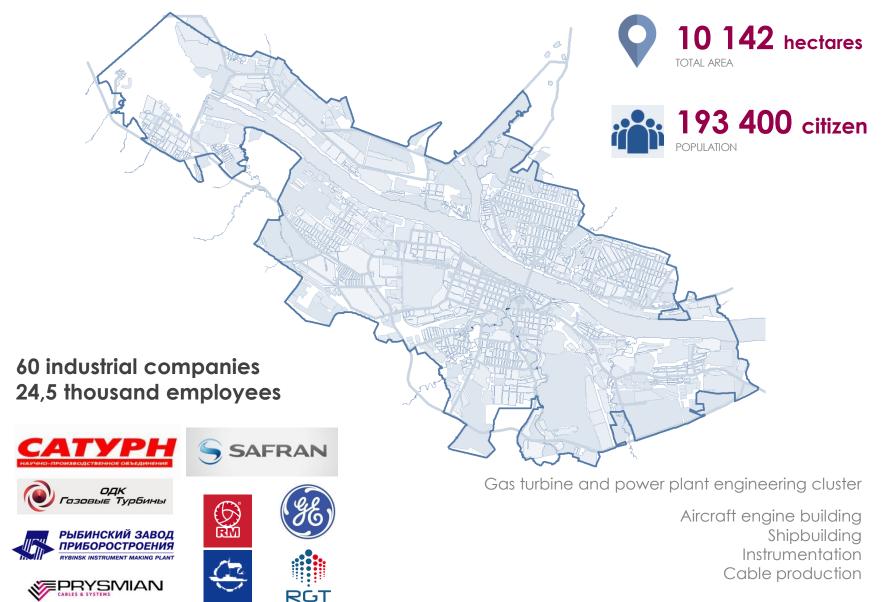

## **RYBINSK** – second large city of Yaroslavl region

# Purpose: accommodation of production/assembly companies

gas turbine and power plants production, machine building, machine tools, instrumentation, metalwork, woodwork, construction industry

#### **Supplementary**

- 2 logistic centers

- objects of public and business development
- engineering and municipal infrastructure