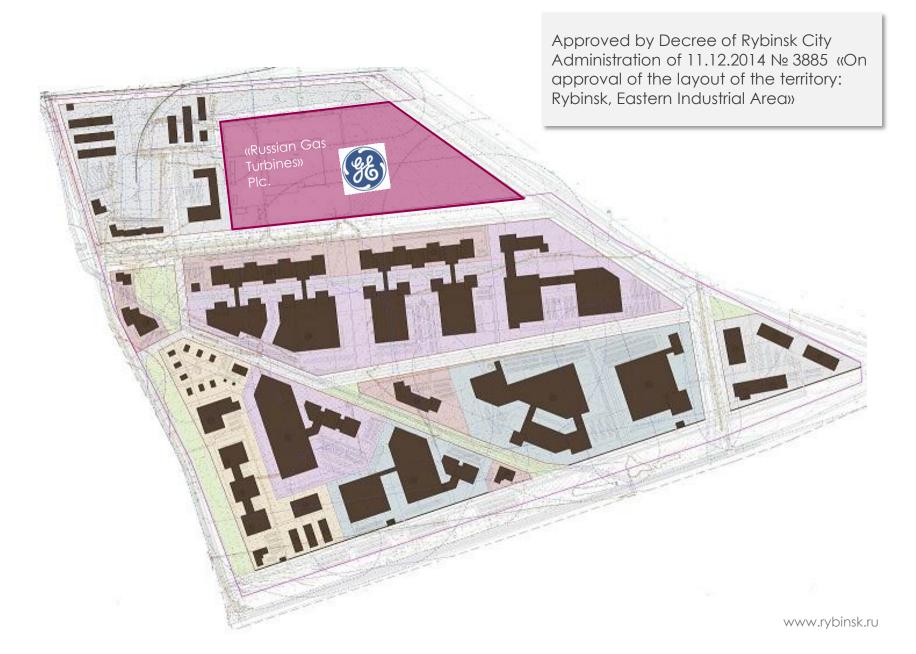

| RENTAL FEE                                                                                                                                                                                                                                                                                   |
| Available:<br>electric network<br>natural gas network<br>water supply<br>water disposal and sewers          | Approx. 83 thousand rubles / hectare<br>(Decree of Rybinsk City Administration " On the procedure for<br>determining the rental fee" of 12.02.2014 № 396.<br>Decree of Rybinsk City Administration " On approval of the<br>coefficients of the functional use of land" of 05.12.2014 № 3857) |

## The layout of Industrial park «Kopaevo»



5

## **REGIONAL PREFERENCES** for investors



Investment project should be included in the List of priority investment projects of the Yaroslavl region for obtaining regional support.

The order of inclusion approved by the Law of the Yaroslavl region №83-z of 19.12.2005 «On State Regulation of Investment Activity in the Yaroslavl Region»

Openness, equal opportunities Full information support for investors

## We are ready for productive cooperation!

#### RYBINSK CITY ADMINISTRATION 152900, Yaroslavl region, Rybinsk, Rabochaya Str., 1

Acting Head of City Administration Mr. Leonid Mozheiko Phone +7 (4855) 29-00-06. E-mail: mozheiko@rybadm.ru

Head of Economic Development and Investment Office Mrs. Julia Dmitrieva Phone +7 (4855) 29-00-22. E-mail: dmitrieva@rybadm.ru

Deputy Head of E