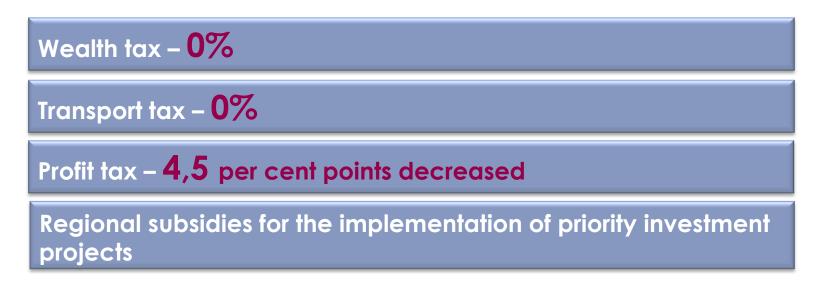

## **REGIONAL PREFERENCES** for investors

Investment project should be included in the List of priority investment projects of the Yaroslavl region for obtaining regional support.

The order of inclusion approved by the Law of the Yaroslavl region №83-z of 19.12.2005 «On State Regulation of Investment Activity in the Yaroslavl Region»

Openness, equal opportunities Full information support for investors